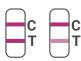

# Marijuana (THC) Rapid Test

The kit is used to detect THC in human urine with a cut-off concentration of 10 ng/mL.

## **FEATURES**



Easy and rapid



CE approved



Highly sensitive and accurate



For professional use



#### **HOW TO TEST**



A clean and dry container. The specimen should be clear.





Remove the test cassette from the sealed pouch.



3 full drops





Read the test results at 3-5 minutes.

## **HOW TO READ**

### Negative



### Positive



### Invalid



#### Hangzhou Clongene Biotech Co., Ltd.

- ☎ Tel: +86-571-88617879
- E-mail: marketing@clongene.com
- Web: en.clongene.com
- Add: No.1 Yichuang Road. Yuhang Sub-district,311121 Hangzhou, China