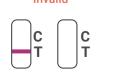

# Marijuana (THC) Rapid Test

The kit is used to detect THC in human urine with a cut-off concentration of 10 ng/mL.

## **FEATURES**



Easy and rapid



CE approved



Highly sensitive and accurate



For professional use



#### **HOW TO TEST**



A clean and dry container. The specimen should be clear.





Remove the test cassette from the sealed pouch.



3 full drops





Read the test results at 3-5 minutes.

## **HOW TO READ**

### Negative



### Positive



### Invalid



#### Hangzhou Clongene Biotech Co., Ltd.

- ☎ Tel: +86-571-88617879
- E-mail: marketing@clongene.com
- Web: en.clongene.com
- Add: No.1 Yichuang Road. Yuhang Sub-district,311121 Hangzhou, China