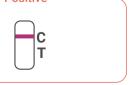

# Marijuana (THC) Rapid Test

The kit is used to detect THC in human urine with a cut-off concentration of 10 ng/mL.

## **FEATURES**



Easy and rapid



CE approved



Highly sensitive and accurate



For professional use



#### **HOW TO TEST**



A clean and dry container. The specimen should be clear.





Remove the test cassette from the sealed pouch.



3 full drops





Read the test results at 3-5 minutes.

## **HOW TO READ**

### Negative



### Positive



### Invalid



#### Hangzhou Clongene Biotech Co., Ltd.

- ☎ Tel: +86-571-88617879
- E-mail: marketing@clongene.com
- Web: en.clongene.com
- Add: No.1 Yichuang Road. Yuhang Sub-district,311121 Hangzhou, China